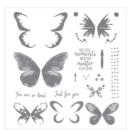

## Supply List

Painted Harvest Photopolymer Stamp Set -144783

Price: \$21.00

Watercolor Wings Photopolymer Stamp Set -139424

Price: \$26.00

Very Vanilla 8-1/2" X 11" Thick Cardstock -144237

Price: \$9.00

Soft Suede 8-1/2" X 11" Cardstock -115318