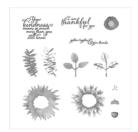

## Supply List

Painted Harvest Photopolymer Stamp Set -144783

Price: \$21.00

Watercolor Wings Photopolymer Stamp Set -139424

Price: \$26.00

Very Vanilla 8-1/2" X 11" Thick Cardstock -144237

Price: \$9.00

Soft Suede 8-1/2" X 11" Cardstock -115318