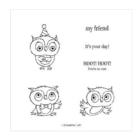

## Supply List

Judith Patterson judith@judithpatterson.net www.judithpatterson.net

Adorable Owls Cling Stamp Set (English) - 160269

Regency Park 6" X 6" (15.2 X 15.2 Cm) Designer Series Paper -160559

Balmy Blue 8-1/2" X 11" Cardstock -146982