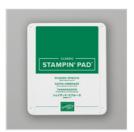

queenpipcards@gmail.com www.queenpipcards.com

Timeless Tidings Clear-Mount Stamp Set -148936

Price: £19.00

Under The Mistletoe Designer Series Paper -146921

Price: £10.25

Shaded Spruce Classic Stampin' Pad - 147088