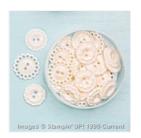

Botanicals For You Clear-Mount Stamp Set -141237

Price: \$0.00

Very Vintage Designer Buttons -129327

Price: \$6.00

Metallic Gold Baker's Twine -132975

Price: \$3.50

Typeset Specialty
Designer Series
Paper - 133704