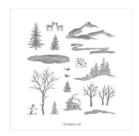

vanilla\_girl75@yahoo.com https://itsastampthing-vicki.blogspot.com/

Snow Front Photopolymer Stamp Set -150483

Price: \$22.00

Christmas
Gleaming Cling
Stamp Set
(English) - 150464

Price: \$21.00

Whisper White 8-1/2" X 11" Thick Cardstock -140272