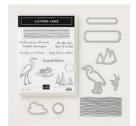

Lilypad Lake Clear-Mount Bundle - 148366

Price: \$44.00

Lilypad Lake Wood-Mount Bundle - 148365

Price: \$51.25

Nature's Poem Designer Series Paper - 146338

Price: \$11.00

Whisper White 8-1/2" X 11" Cardstock -