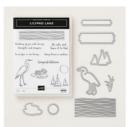

Lilypad Lake Clear-Mount Bundle - 148366

Price: \$44.00

Lilypad Lake Wood-Mount Bundle - 148365

Price: \$51.25

Nature's Poem Designer Series Paper - 146338

Price: \$11.00

Whisper White 8-1/2" X 11" Cardstock -