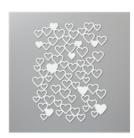

Stitched Rectangle Dies - 148551

Price: \$35.00

Detailed Hearts Dies - 151440

Price: \$29.00

Brights 6" X 6" (15.2 X 15.2 Cm) Designer Series Paper - 146964

Price: \$11.00

Neutrals 6" X 6" (15.2 X 15.2 Cm) Designer Series Paper - 146967