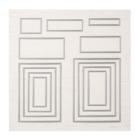

Stitched Rectangle Dies - 148551

Price: \$35.00

Detailed Hearts Dies - 151440

Price: \$29.00

Brights 6" X 6" (15.2 X 15.2 Cm) Designer Series Paper - 146964

Price: \$11.00

Neutrals 6" X 6" (15.2 X 15.2 Cm) Designer Series Paper - 146967