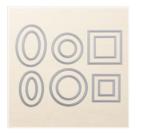

Stampin' Trimmer - 126889

Price: \$30.00

Big Shot - 143263

Price: \$110.00

Sparkle Textured Impressions Embossing Folder - 141468

Price: \$7.50

Stitched Shapes Dies - 145372

Price: \$30.00

Layering Squares
Dies - 141708

Price: \$35.00

Night Of Navy Classic Stampin' Pad - 126970

Price: \$6.50

Lemon Lime Twist Classic Stampin' Pad - 144086

Price: \$6.50

Night Of Navy 5/8" Crinkled Seam Binding Ribbon -144189