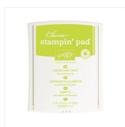

Layering Squares
Dies - 141708

Price: \$35.00

Night Of Navy Classic Stampin' Pad - 126970

Price: \$6.50

Lemon Lime Twist Classic Stampin' Pad - 144086

Price: \$6.50

Night Of Navy 5/8" Crinkled Seam Binding Ribbon -144189