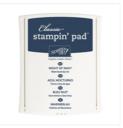

Layering Squares
Dies - 141708

Price: \$35.00

Night Of Navy Classic Stampin' Pad - 126970

Price: \$6.50

Lemon Lime Twist Classic Stampin' Pad - 144086

Price: \$6.50

Night Of Navy 5/8" Crinkled Seam Binding Ribbon -144189