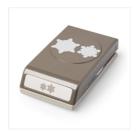

Wonderland Clear-Mount Stamp Set -140365

Price: \$17.00

Woodland Textured Impressions? Embossing Folder - 139673

Price: \$8.50

Snow Flurry Punch - 139680

Price: \$18.00

Dazzling Diamonds Glimmer Paper - 135315