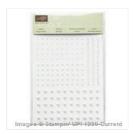

<u>www.suestampfield.com</u>



Kinda Eclectic Clear-Mount Stamp Set -135350

Price: \$20.00



Kinda Eclectic Wood-Mount Stamp Set -135347

Price: \$28.00



Mossy Meadow Classic Stampin' Pad - 133645

Price: \$6.50



Blackberry Bliss Classic Stampin' Pad - 133642

Price: \$6.50



Crumb Cake Classic Stampin' Pad - 126975

Price: \$6.50



Very Vanilla 8-1/2" X 11" Cardstock -101650

Price: \$10.50



Mossy Meadow 8-1/2" X 11" Cardstock -133676

Price: \$10.00



Elegant Butterfly Punch - 127526

Price: \$16.00



Honeycomb Textured Impressions Embossing Folder - 129378

Price: \$7.50



Party Pennants Bigz L Die -133732

Price: \$32.95



Big Shot - 113439

Price: \$110.00



Mossy Meadow 3/8" Satin Stitched Ribbon - 133670

Price: \$8.95



Pearl Basic Jewels - 119247

Price: \$5.00