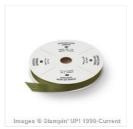

Price: \$16.00

Honeycomb Textured Impressions Embossing Folder - 129378

Price: \$7.50

Party Pennants Bigz L Die -133732

Price: \$32.95

Big Shot - 113439

Price: \$110.00

Mossy Meadow 3/8" Satin Stitched Ribbon - 133670

Price: \$8.95

Pearl Basic Jewels - 119247

Price: \$5.00