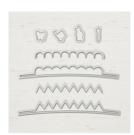

Price: \$21.00

Playful Pennants Framelits Dies -146352

Price: \$26.00

Stesha@stampinhoot.com https://stampinhoot.com/

Journaling Pens -145480

Price: \$6.00

Big Shot - 143263

Price: \$110.00