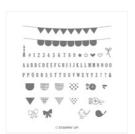

Layering Alphabet Dies - 145664

Price: \$125.00

Snail Adhesive - 104332

Price: \$7.00

Mini Stampin' Dimensionals -144108

Price: \$4.25

Stampin' Dimensionals -104430

Price: \$4.25