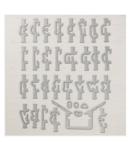

Layering Alphabet Dies - 145664

Price: \$125.00

Snail Adhesive - 104332

Price: \$7.00

Mini Stampin' Dimensionals -144108

Price: \$4.25

Stampin' Dimensionals -104430

Price: \$4.25