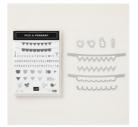

Price: \$10.00

Aqua Painters - 103954

Price: \$17.00

Triple Banner Punch - 138292

Price: \$23.00

Pick A Pennant Photopolymer Bundle - 148393

Price: \$42.25

Pick A Pennant Photopolymer Stamp Set -146499