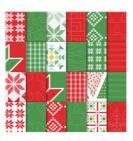

Quilted Christmas 6 (15.2 X 15.2 Cm) Designer Series Paper - 144617

Price: \$9.00

Quilted Christmas 8 1/2" X 11" Cardstock Pack\* -144618

Price: \$8.00

Whisper White 8-1/2" X 11" Cardstock -100730

Price: \$9.75