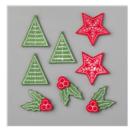

Christmas Quilt Photopolymer Bundle\* - 146026

Price: \$45.75

Christmas Quilt Photopolymer Stamp Set\* -144793

Price: \$21.00

Big Shot - 113439

Price: \$110.00

Quilt Builder Framelits Dies -144673

Price: \$30.00

Quilt Top Textured Impressions Embossing Folder - 144687

Price: \$8.50

Stitched Felt Embellishments -144619

Price: \$9.00

Rhinestone Basic Jewels - 144220

Price: \$6.00

Silver Metallic Thread - 138402

Price: \$3.50

Quilted Christmas 6 (15.2 X 15.2 Cm) Designer Series Paper - 144617

Price: \$9.00

Quilted Christmas 8 1/2" X 11" Cardstock Pack\* -144618

Price: \$8.00

Whisper White 8-1/2" X 11" Cardstock -100730

Price: \$9.75