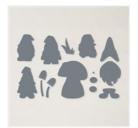

Friendly Gnomes Photopolymer Stamp Set (English) - 160714

Price: \$24.00

Gnomes Dies -159625 Price: \$31.00

Soft Sea Foam 8-1/2" X 11" Cardstock -146988

Price: \$11.50

Soft Sea Foam Classic Stampin' Pad - 147102