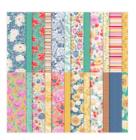

Price: \$34.00

Dandelions 3D Embossing Folder - 152953

Sale: \$6.00

Price: \$10.00

Flowers For Every Season 6" X 6" (15.2 X 15.2 Cm) Designer Series Paper - 152486

**Sale: \$4.60**Price: \$11.50

Early Espresso 8-1/2" X 11" Cardstock -119686