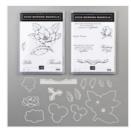

Price: \$9.00

Mossy Meadow Classic Stampin' Ink Refill - 133651

Price: \$5.50

Magnolia Memory Dies - 149578

Price: \$35.00

Stitched Nested Labels Dies -149638

Price: \$35.00

Pearl Basic Jewels - 144219