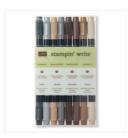

Price: \$8.50

Basic Black Classic Stampin' Pad - 126980

Price: \$7.25

2013-2015 In Color Stampin' Write Markers - 131260

Price: \$19.95

Neutrals Stampin' Write Markers -131261

Price: \$32.00

Brights Stampin' Write Markers -131259