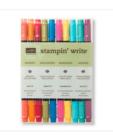

Price: \$8.50

Basic Black Classic Stampin' Pad - 126980

Price: \$7.25

2013-2015 In Color Stampin' Write Markers - 131260

Price: \$19.95

Neutrals Stampin' Write Markers -131261

Price: \$32.00

Brights Stampin' Write Markers -131259