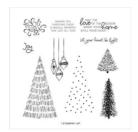

## Supply List

Whimsical Trees Cling Stamp Set (English) - 156330

Price: \$30.00

Basic White 8-1/2" X 11" Thick Cardstock -159229

Price: \$12.25

Penguin
Playmates 12" X
12" (30.5 X 30.5
Cm) Designer
Series Paper 158420