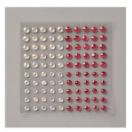

Price: \$22.00

Painted Christmas 12" X 12" (30.5 X 30.5 Cm) Designer Series Paper -156292

**Sale: \$4.80**Price: \$12.00

Red Velvet Paper - 153490

Price: \$6.00

Wonderful Gems - 153536

**Sale: \$3.20** Price: \$8.00