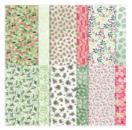

Price: \$22.00

Painted Christmas 12" X 12" (30.5 X 30.5 Cm) Designer Series Paper -156292

**Sale: \$4.80**Price: \$12.00

Red Velvet Paper - 153490

Price: \$6.00

Wonderful Gems - 153536

**Sale: \$3.20** Price: \$8.00