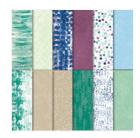

Seaside Textured Impressions Embossing Folder - 141481

Price: \$8.50

Sponge Brayers - 141714

Price: \$8.00

Tranquil Textures
Designer Series
Paper - 146331

Price: \$11.00

Whisper White 8-1/2" X 11" Cardstock -100730