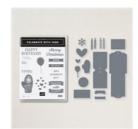

Boughs Of Holly 12" X 12" (30.5 X 30.5 Cm) Designer Series Paper -159600

Price: \$12.00

Leaves Of Holly Bundle (English) -159608

Price: \$51.25

Textural Elements - 159966

Price: \$8.00

Celebrate With Tags Bundle (English) - 159867