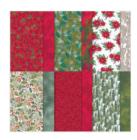

Boughs Of Holly 12" X 12" (30.5 X 30.5 Cm) Designer Series Paper -159600

Price: \$12.00

Leaves Of Holly Bundle (English) -159608

Price: \$51.25

Textural Elements - 159966

Price: \$8.00

Celebrate With Tags Bundle (English) - 159867