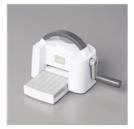

Price: \$55.75

Stampin' Cut & Emboss Machine -149653

Price: \$130.00

Mini Stampin' Cut & Emboss Machine - 150673

Price: \$66.00

Real Red & White 6" X 6" (15.2 X 15.2 Cm) Glimmer Paper - 159578

Price: \$5.00