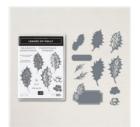

Boughs Of Holly 12" X 12" (30.5 X 30.5 Cm) Designer Series Paper -159600

Price: \$12.00

Leaves Of Holly Bundle (English) -159608

Price: \$51.25

Textural Elements - 159966

Price: \$8.00

Celebrate With Tags Bundle (English) - 159867