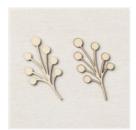

Boughs Of Holly 12" X 12" (30.5 X 30.5 Cm) Designer Series Paper -159600

Price: \$12.00

Leaves Of Holly Bundle (English) -159608

Price: \$51.25

Textural Elements - 159966

Price: \$8.00

Celebrate With Tags Bundle (English) - 159867