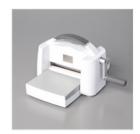

Price: \$55.75

Stampin' Cut & Emboss Machine -149653

Price: \$130.00

Mini Stampin' Cut & Emboss Machine - 150673

Price: \$66.00

Real Red & White 6" X 6" (15.2 X 15.2 Cm) Glimmer Paper - 159578

Price: \$5.00