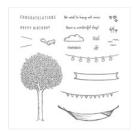

In The Trees Photopolymer Stamp Set -145850

Price: \$16.00

Pick A Pattern Designer Series Paper - 144163

Price: \$11.00

Crushed Curry Solid Baker'S Twine - 144354

Price: \$3.00

Crushed Curry 8-1/2" X 11" Cardstock -131199