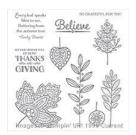

Lighthearted Leaves Photopolymer Stamp Set -139712

Price: \$26.00

Melon Mambo Classic Stampin' Ink Refill - 115662

Price: \$5.00

Daffodil Delight Classic Stampin' Ink Refill - 119672

Price: \$5.00

Pumpkin Pie Classic Stampin' Ink Refill - 105229