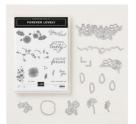

Forever Lovely Photopolymer Bundle - 150580

Price: \$47.50

All My Love 12" X 12" (30.5 X 30.5 Cm) Designer Series Paper -148576

Price: \$11.00

All My Love Ribbon Combo Pack - 148584

Price: \$9.00

Heart Epoxy Droplets - 148583