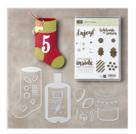

candy@stampcandy.net
https://stampcandy.net

Tags & Trimmings Clear-Mount Stamp Set\* -144832

Price: \$19.00

Tags & Trimmings Wood-Mount Stamp Set\* -144829

Price: \$27.00

Tags & Trimmings Clear-Mount Bundle\* - 146062

Price: \$53.00

Tags & Trimmings Wood-Mount Bundle\* - 146061

Price: \$60.25

Large Letters Framelits Dies -141712

Price: \$99.00

1-3/8" (3.5 Cm) Circle Punch -119860

Price: \$16.00

1-3/4" (4.4 Cm) Circle Punch -119850