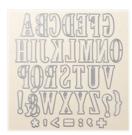

Price: \$53.00

Tags & Trimmings Wood-Mount Bundle\* - 146061

Price: \$60.25

Large Letters Framelits Dies -141712

Price: \$99.00

1-3/8" (3.5 Cm) Circle Punch -119860

Price: \$16.00

1-3/4" (4.4 Cm) Circle Punch -119850