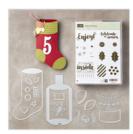

candy@stampcandy.net
https://stampcandy.net

Tags & Trimmings Clear-Mount Stamp Set\* -144832

Price: \$19.00

Tags & Trimmings Wood-Mount Stamp Set\* -144829

Price: \$27.00

Tags & Trimmings Clear-Mount Bundle\* - 146062

Price: \$53.00

Tags & Trimmings Wood-Mount Bundle\* - 146061

Price: \$60.25

Large Letters Framelits Dies -141712

Price: \$99.00

1-3/8" (3.5 Cm) Circle Punch -119860

Price: \$16.00

1-3/4" (4.4 Cm) Circle Punch -119850