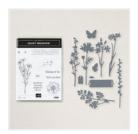

<u>Jayne2216@yahoo.com</u> <u>https://galfridaystamping.net</u>

Quiet Meadow Bundle (English) -155847

Price: \$53.00

Soft Succulent 8-1/2" X 11" Cardstock -155776

**Sale: \$3.70** Price: \$9.25

Basic White 8-1/2" X 11" Cardstock -159276