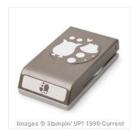

## Supply List

Owl Builder Punch - 118074

Price: \$18.00

Fast Fuse Adhesive - 129026

Price: \$10.00

Stampin' Dimensionals -104430

Price: \$4.25

Mini Glue Dots -103683