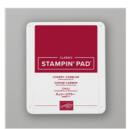

Merry Christmas To All Photopolymer Bundle - 149952

Price: \$49.50

Buffalo Check Clear-Mount Stamp Set -147794

Price: \$15.00

Cherry Cobbler Classic Stampin' Pad - 147083

Price: \$9.00

Early Espresso Classic Stampin' Pad - 147114