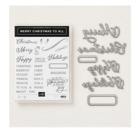

Merry Christmas To All Photopolymer Bundle - 149952

Price: \$49.50

Buffalo Check Clear-Mount Stamp Set -147794

Price: \$15.00

Cherry Cobbler Classic Stampin' Pad - 147083

Price: \$9.00

Early Espresso Classic Stampin' Pad - 147114