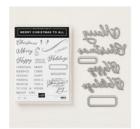

Merry Christmas To All Photopolymer Bundle - 149952

Price: \$49.50

Buffalo Check Clear-Mount Stamp Set -147794

Price: \$15.00

Cherry Cobbler Classic Stampin' Pad - 147083

Price: \$9.00

Early Espresso Classic Stampin' Pad - 147114