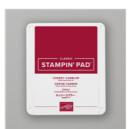

Merry Christmas To All Photopolymer Bundle - 149952

Price: \$49.50

Buffalo Check Clear-Mount Stamp Set -147794

Price: \$15.00

Cherry Cobbler Classic Stampin' Pad - 147083

Price: \$9.00

Early Espresso Classic Stampin' Pad - 147114