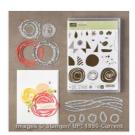

Swirly Bird Photopolymer Stamp Set -141749

Price: \$25.00

Swirly Bird Photopolymer Bundle - 142353

Price: \$46.75

Dapper Denim 8-1/2" X 11" Cardstock -141414

Price: \$8.00

Real Red 8-1/2" X 11" Cardstock -102482

Price: \$110.00

Swirly Scribbles
Thinlits Dies 141497

Price: \$27.00

Stamping Sponges - 141337

Price: \$4.00

Fine-Tip Glue Pen - 138309

Price: \$7.25