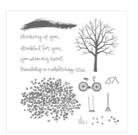

Beautiful You Clear-Mount Stamp Set -143637

Price: \$28.00

Sheltering Tree Photopolymer Stamp Set -137163

Price: \$25.00

Circle Of Spring Photopolymer Stamp Set -138964

Price: \$16.00

In The Meadow Clear-Mount Stamp Set -140754