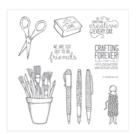

queenpipcards@gmail.com www.queenpipcards.com

Watercolor Words Photopolymer Stamp Set -138702

Price: £23.00

Crafting Forever Clear-Mount Stamp Set -143958

Price: £19.00

Painted With Love Specialty Designer Series Paper -145580