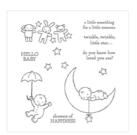

## Supply List

Moon Baby Clear-Mount Stamp Set -143085

Price: \$20.00

Moon Baby Wood-Mount Stamp Set -143082

Price: \$28.00

Basic Gray 8-1/2" X 11" Cardstock -121044

Price: \$10.00

Pacific Point 8-1/2" X 11" Cardstock -111350