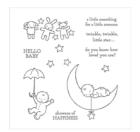

## Supply List

Moon Baby Clear-Mount Stamp Set -143085

Price: \$20.00

Moon Baby Wood-Mount Stamp Set -143082

Price: \$28.00

Basic Gray 8-1/2" X 11" Cardstock -121044

Price: \$10.00

Pacific Point 8-1/2" X 11" Cardstock -111350