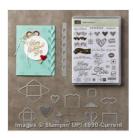

Sealed With Love Photopolymer Bundle - 144705

Price: \$45.75

Sending Love Designer Series Paper Stack -142733

Price: \$10.00

Pop Of Pink Specialty Designer Series Paper -141648

Price: \$13.00

Real Red 8-1/2" X 11" Cardstock -102482