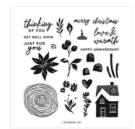

## Supply List

Ringed With Nature Photopolymer Stamp Set (English) - 159883

**Sale: \$13.80** Price: \$23.00

Tree Rings Hybrid Embossing Folder - 159888

**Sale: \$14.80** Price: \$37.00

Lost Lagoon 8-1/2" X 11" Cardstock -133679