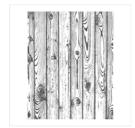

## Supply List

Hardwood Wood-Mount Stamp -133032

Price: \$20.00

Rose Wonder Photopolymer Stamp Set -140697

Price: \$27.00

Rose Garden Thinlits Dies -140619

Price: \$31.00

Sahara Sand 7/8" (2.2 Cm) Lace Trim - 137866