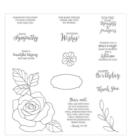

## Supply List

Hardwood Wood-Mount Stamp -133032

Price: \$20.00

Rose Wonder Photopolymer Stamp Set -140697

Price: \$27.00

Rose Garden Thinlits Dies -140619

Price: \$31.00

Sahara Sand 7/8" (2.2 Cm) Lace Trim - 137866