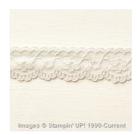

## Supply List

Hardwood Wood-Mount Stamp -133032

Price: \$20.00

Rose Wonder Photopolymer Stamp Set -140697

Price: \$27.00

Rose Garden Thinlits Dies -140619

Price: \$31.00

Sahara Sand 7/8" (2.2 Cm) Lace Trim - 137866