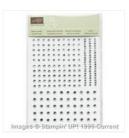

Rhinestone Basic Jewels - 119246

Price: \$6.75

Crumb Cake Classic Stampin' Pad - 126975

Price: \$8.50

Soft Suede Classic Stampin' Pad -126978

Price: \$8.50

Cherry Cobbler Classic Stampin' Pad - 126966

Price: \$8.50