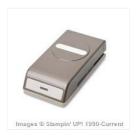

Price: \$9.75

Project Life Corner Punch - 135346

Price: \$8.00

Word Window Punch - 119857

Price: \$16.00

1" (2.5 Cm) Circle Punch - 119868

Price: \$13.00

1-1/4" (3.2 Cm) Circle Punch -119861