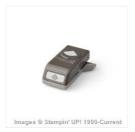

Price: \$9.75

Project Life Corner Punch - 135346

Price: \$8.00

Word Window Punch - 119857

Price: \$16.00

1" (2.5 Cm) Circle Punch - 119868

Price: \$13.00

1-1/4" (3.2 Cm) Circle Punch -119861