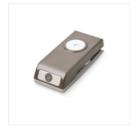

Price: \$9.75

Project Life Corner Punch - 135346

Price: \$8.00

Word Window Punch - 119857

Price: \$16.00

1" (2.5 Cm) Circle Punch - 119868

Price: \$13.00

1-1/4" (3.2 Cm) Circle Punch -119861

Price: \$16.00

1-1/2" (3.8 Cm) Circle Punch -138299

Price: \$16.00

1-3/4" (4.4 Cm) Circle Punch -119850

Price: \$22.00