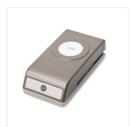

Price: \$9.75

Project Life Corner Punch - 135346

Price: \$8.00

Word Window Punch - 119857

Price: \$16.00

1" (2.5 Cm) Circle Punch - 119868

Price: \$13.00

1-1/4" (3.2 Cm) Circle Punch -119861

Price: \$16.00

1-1/2" (3.8 Cm) Circle Punch -138299

Price: \$16.00

1-3/4" (4.4 Cm) Circle Punch -119850

Price: \$22.00