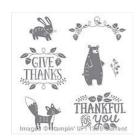

<u>StampwithRoberta@gmail.com</u> <u>www.stampwithroberta.blogspot.com</u>

Thankful Forest Friends Clear-Mount Stamp Set -139723

Price: \$18.00

Whisper White 8-1/2" X 11" Cardstock -100730

Price: \$9.75

Soft Suede 8-1/2" X 11" Cardstock -115318