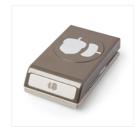

Price: \$28.00

Acorny Thank You Photopolymer Stamp Set -139718

Price: \$15.00

Acorn Builder Punch - 139681

Price: \$18.00

Modern Label Punch - 119849

Price: \$16.95

Gold Cording Trim - 139618