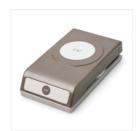

Price: \$5.00

2" (5.1 Cm) Circle Punch - 133782

Price: \$23.00

1-3/4" (4.4 Cm) Circle Punch -119850

Price: \$23.00

Project Life Corner Punch - 135346

Price: \$8.00

Stampin' Dimensionals -104430