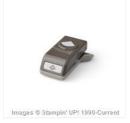

Price: \$5.00

2" (5.1 Cm) Circle Punch - 133782

Price: \$23.00

1-3/4" (4.4 Cm) Circle Punch -119850

Price: \$23.00

Project Life Corner Punch - 135346

Price: \$8.00

Stampin' Dimensionals -104430