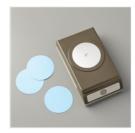

Price: \$5.00

2" (5.1 Cm) Circle Punch - 133782

Price: \$23.00

1-3/4" (4.4 Cm) Circle Punch -119850

Price: \$23.00

Project Life Corner Punch - 135346

Price: \$8.00

Stampin' Dimensionals -104430