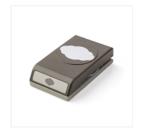

www.thestampingowl.com

So Santa Clear-Mount Stamp Set -147821

Price: \$23.00

Pretty Label Punch - 143715

Price: \$18.00

Sponge Daubers - 133773

Price: \$5.50

Smoky Slate Classic Stampin' Pad - 147113