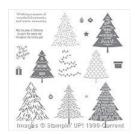

Price: \$159.00

Mini Glue Dots - 103683

Price: \$12.75

Stampin' Dimensionals -104430

Price: \$7.50

Peaceful Pines Photopolymer Stamp Set -139728

Price: \$45.00

Peaceful Pines Photopolymer Bundle - 140850