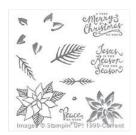

Reason For The Season Photopolymer Stamp Set -139730

Price: \$21.00

Cherry Cobbler 8-1/2" X 11" Cardstock -119685

Price: \$11.50

Cucumber Crush 8-1/2" X 11" Cardstock -138335

Price: \$8.00

Whisper White 8-1/2" X 11" Cardstock -100730