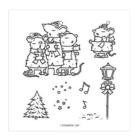

Caroling Mice Host Cling Stamp Set (English) - 159912

**Sale: \$9.00** Price: \$13.00

Real Red 8-1/2" X 11" Cardstock -102482

Price: \$10.00

Parakeet Party 8-1/2" X 11" Cardstock -159259

Price: \$10.00

Fluid 100 Watercolor Paper -149612