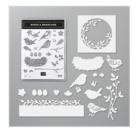

Birds & Branches Bundle (En) -154107

Price: \$46.75

Arrange A Wreath Bundle (En) -154109

Price: \$54.00

Birch Cling Stamp Set - 149256

Price: \$17.00

Birch Wood-Mount Stamp Set -149259

Price: \$21.00