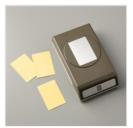

Price: \$9.00

Shaded Spruce Classic Stampin' Ink Refill - 147165

Price: \$5.50

Rectangular Postage Stamp Punch - 152709

**Sale: \$11.40** Price: \$19.00

Winter Snow Embossing Folder - 153577

**Sale: \$3.75** Price: \$7.50