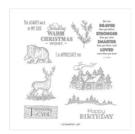

Http://www.devotedstamper.com

Rustic Retreat Cling Stamp Set (En) - 150285

Price: \$24.00

Shaded Spruce 8-1/2" X 11" Cardstock -146981

Price: \$11.50

Mint Macaron 8-1/2" X 11" Cardstock -138337

**Sale: \$3.70** Price: \$9.25