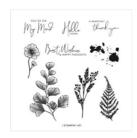

<u>dje-ross@swbell.net</u> <u>https://www.stampedsophisticates.com/</u>

Nature's Prints Cling Stamp Set (English) - 158793

Price: \$25.00

Nature's Prints Bundle (English) -158801

Price: \$55.75

Rich Razzleberry Classic Stampin' Pad - 147091