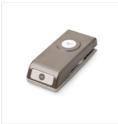

Lemon Builder Punch - 143712

Pretty Label Punch - 143715

3/4" (1.9 Cm) Circle Punch -119873

Subtle Dynamic Textured Impressions Embossing Folder - 143706

Big Shot - 143263

Linen Thread -104199

1/4" Copper Trim -144179