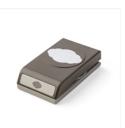

Lemon Builder Punch - 143712

Pretty Label Punch - 143715

3/4" (1.9 Cm) Circle Punch -119873

Subtle Dynamic Textured Impressions Embossing Folder - 143706

Big Shot - 143263

Linen Thread -104199

1/4" Copper Trim -144179