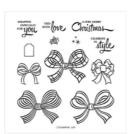

Gift Wrapped Bundle (English) -155155

Price: \$31.50

Gift Bow Builder Punch - 153606

**Sale: \$14.40** Price: \$18.00

Gift Wrapped Photopolymer Stamp Set (English) - 153432

Price: \$17.00

Poinsettia Place Designer Series Paper - 153487