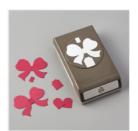

Gift Wrapped Bundle (English) -155155

Price: \$31.50

Gift Bow Builder Punch - 153606

**Sale: \$14.40** Price: \$18.00

Gift Wrapped Photopolymer Stamp Set (English) - 153432

Price: \$17.00

Poinsettia Place Designer Series Paper - 153487