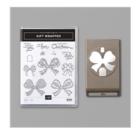

Gift Wrapped Bundle (English) -155155

Price: \$31.50

Gift Bow Builder Punch - 153606

**Sale: \$14.40** Price: \$18.00

Gift Wrapped Photopolymer Stamp Set (English) - 153432

Price: \$17.00

Poinsettia Place Designer Series Paper - 153487