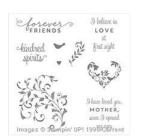

https://stampcandy.net

First Sight Clear-Mount Stamp Set -140688

Price: \$18.00

First Sight Wood-Mount Stamp Set -140685

Price: \$25.00

Gorgeous Grunge Clear-Mount Stamp Set -130517

Price: \$18.00

Gorgeous Grunge Wood-Mount Stamp Set -130514