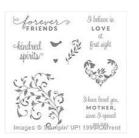

https://stampcandy.net

First Sight Clear-Mount Stamp Set -140688

Price: \$18.00

First Sight Wood-Mount Stamp Set -140685

Price: \$25.00

Gorgeous Grunge Clear-Mount Stamp Set -130517

Price: \$18.00

Gorgeous Grunge Wood-Mount Stamp Set -130514