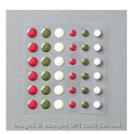

## Supply List

Wonderland Wood-Mount Stamp Set -139752

Price: \$23.00

Wonderland Clear-Mount Stamp Set -140365

Price: \$17.00

Home For Christmas Enamel Dots - 140536

Price: \$4.00

Owl Builder Punch - 118074