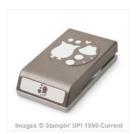

## Supply List

Wonderland Wood-Mount Stamp Set -139752

Price: \$23.00

Wonderland Clear-Mount Stamp Set -140365

Price: \$17.00

Home For Christmas Enamel Dots - 140536

Price: \$4.00

Owl Builder Punch - 118074